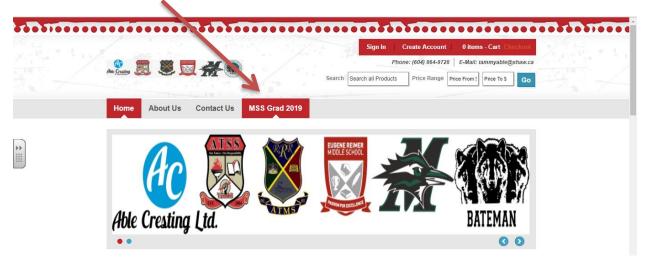

# STEP 1: Access the Able Cresting Website http://www.ablecresting.com/

**STEP 2:** Create an Account and Sign in

STEP 3: Click the Middle/High/College link

STEP 4: Click the MSS Grad 2019 link to access our grad wear options

Our school page is shown below.

**STEP 5:**Scroll down to **MISSION GRAD 2019**. Click See All Products to view all options.