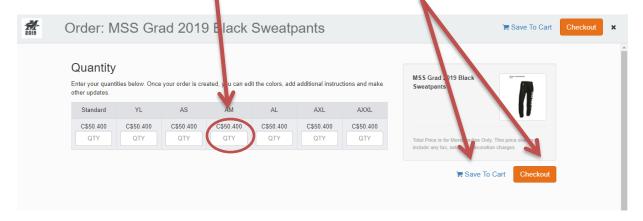

### Step 7:

Indicate the **quantity and size** desired by entering a quantity number in the appropriate size column.

Click Save To Cart to continue shopping or click Checkout to process your order.

#### **SIZING**

YL = Youth Large | AS = Adult Small | AM = Adult Medium | AL = Adult Large etc.