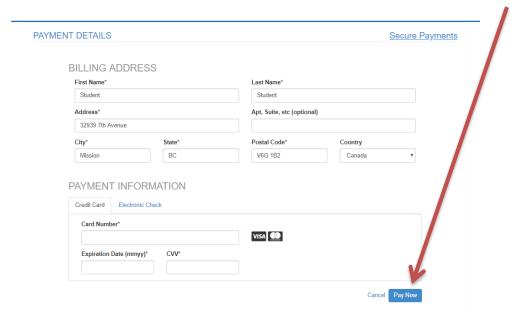

#### **STEP 11:**

Enter **YOUR HOME ADDRESS** for the **billing** address (it must match the address information attached to the credit card used for payment). Click **PAY NOW** 