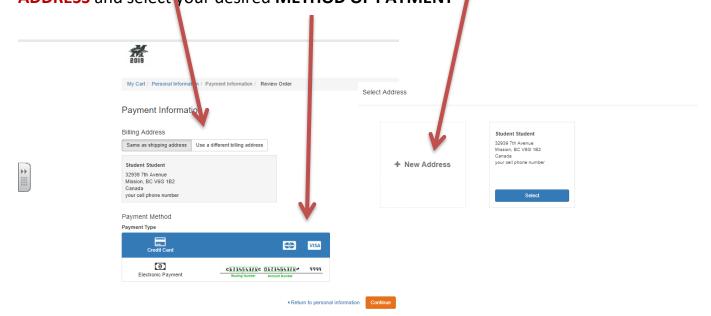

#### **STEP 10:**

Choose **Use a DIFFERENT BILLING ADDRESS**. Click **+New Address** to enter **YOUR ADDRESS** and select your desired **METHOD OF PAYMENT** 