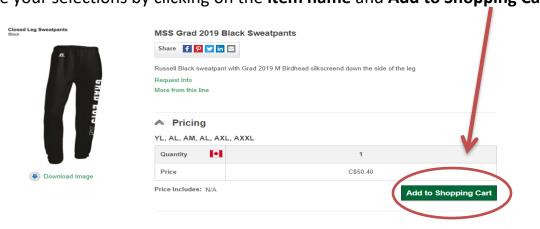

# STEP 6: Make your selections by clicking on the item name and Add to Shopping Cart.