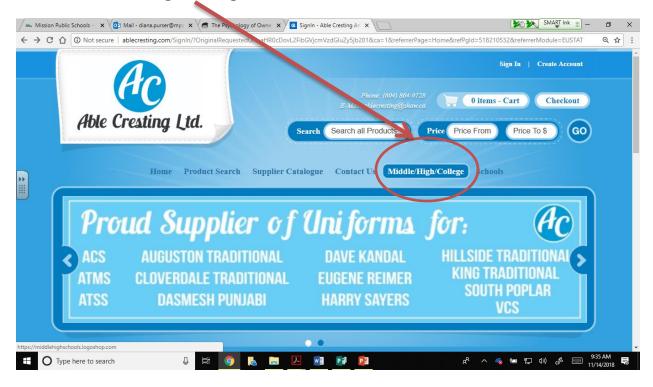

# STEP 1: Access the Able Cresting Website http://www.ablecresting.com/

**STEP 2:** Create an Account and Sign in

STEP 3: Click the Middle/High/College link

STEP 4: Click the MSS Grad 2019 link to access our grad wear options