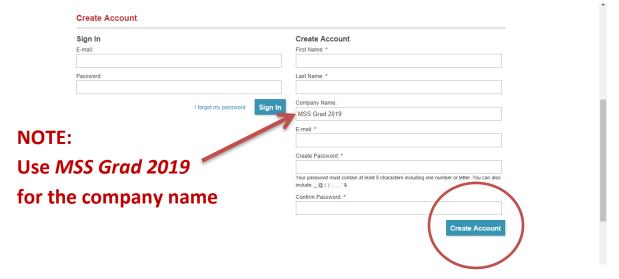

# STEP 1: Access the Able Cresting Website http://www.ablecresting.com/

**STEP 2:** Create an Account and Sign in

STEP 3: Click the Middle/High/College link

STEP 4: Click the MSS Grad 2019 link to access our grad wear options