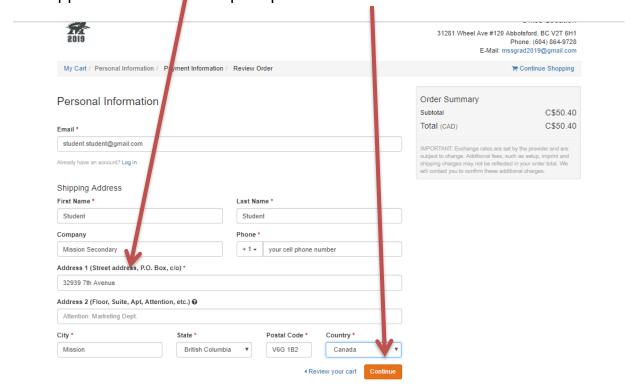

### Step 9:

Enter the **Mission Secondary address** as the Shipping Address. All Grad wear will be shipped to the school for pickup. **Click Continue**.