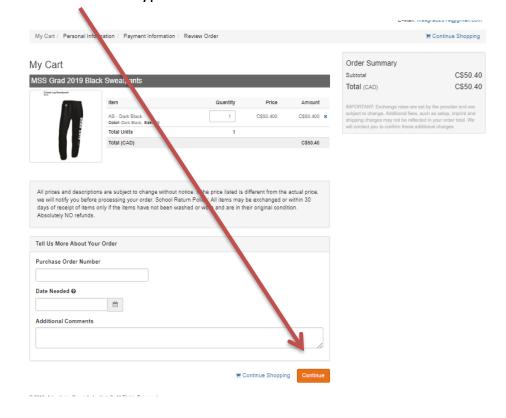

## Step 8:

Click **Continue** to bypass this first screen of Personal Information.